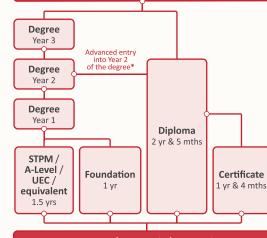

## **|** Academic Pathway

**CAREER ADVANCEMENT** 

SPM / O-Level / equivalent

\* Subject to meeting entry requirements & a maximum of 36 credit hours exemptions